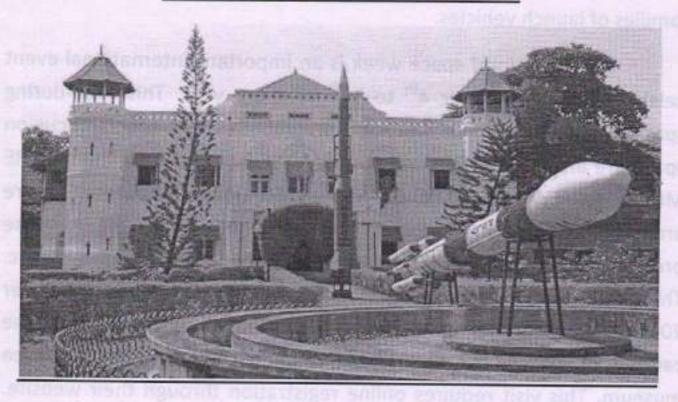

# REPORT OF INDUSTRIAL VISIT

Fig: VSSC

Industrial visit is considered as one of the tactical methods of teaching. It lets students to know things practically through interaction, working methods and employment practices. It gives exposure to students about practical working environment and get awareness about new technologies. Industrial visit is useful to get information related to the practical aspects of the course which cannot be visualized in lectures.

With an aim to go beyond academics, the department of Electronics arranged a visit to Vikram Sarabhai Space Centre (VSSC) on 9<sup>th</sup> October 2019. VSSC is a major space research centre of the Indian Space Research Organization (ISRO), focusing on rocket and space vehicles for India's satellite programme. It is located in Thiruvananthapuram. The centre had its beginnings as the Thumba Equatorial Rocket Launching Station (TERLS) in 1962. It was renamed in honor of Dr Vikram Sarabhai, often regarded as the father of the Indian Space Programme.

Fig: VSSC space museum

As planned earlier we were departed from the college at 4 am and reached VSSC campus through canal side gate at 9 am. The security officer welcomed the visitors and guided for the entry in VSSC museum. We collected our pass from the office, kept our mobile phones inside the bus and proceeded for the security check. After the security check they took us to the museum in their bus. So many