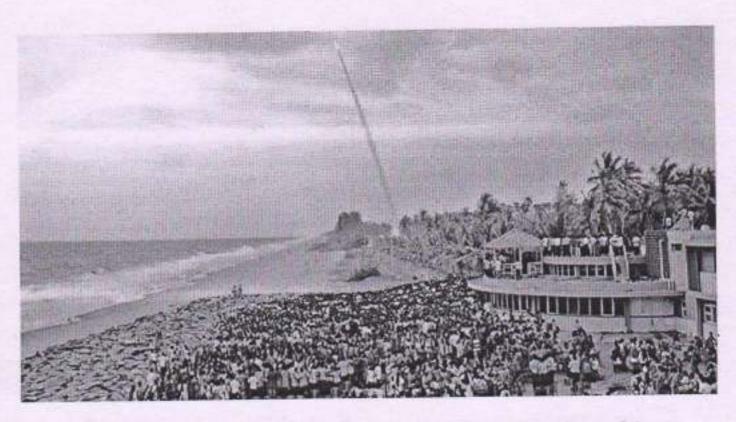

and could be a lot more inspiring for students to join ISRO. The museum offers a glimpse into India's glorious space research history.

Fig: Sounding rocket

After the museum visit, they took us to the sea side for watching the sounding rocket launch for scientific purposes. To aware the public on space related activities, visitors are allowed to witness the launch monthly on every third Wednesday. A crowd of space lovers were reached the gallery to witness the launch. Count down started, our eyes widened and at 11:45am sharp the rocket was launched. It was in the air ........ few seconds........ a crackling sound was there....... the rocket grew smaller and smaller, and, all of a sudden it was disappeared in the sky. Every single person in there was really excited and thrilled. It was a wonderful and unforgettable experience for us to witness an object leave the earth for outer space.

Fig: The crowd witnessing the sounding rocket launching

VSSC is a must visit place for space lovers to witness India's journey in space programme. It not only exhibits but also demonstrates the brilliant and thrilling developments of space technologies in India. We feel proud about the achievements of our scientists and certainly it was one of the life time experiences for us.