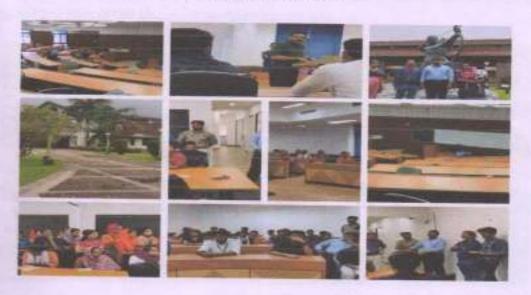

Fig: VSSC space museum

As planned earlier we were departed from the college at 4 am and reached VSSC campus through canal side gate at 9 am. The security officer welcomed the visitors and guided for the entry in VSSC museum. We collected our pass from the office, kept our mobile phones inside the bus and proceeded for the security check. After the security check they took us to the museum in their bus. So many

school-college students from Kerala and other states were present there inside the museum.

A trip to the space museum will make us feel proud and wonder at the achievements in the design and development of launch vehicle technology. This museum will give us a clear picture of India's space missions from the beginning stage. The space centre was a church initially and later on it was converted into present museum with high tech artifacts and visuals, speak the tell tales on the birth of Indian space programme.

Fig: Inside the museum

The museum has full scale model of PSLV and PSLV heat shield on its premises. The museum also has scaled down models of GSLV, GSLV MK- III and ATV. Space museum provides a tell tale account of the Indian Space Programme from its infancy. This story is displayed in 6 sections, comprising of history, education, technology, applications, global and the future. The museum attracts regular crowds including students and the public. Expert persons are there to explain the history and working of each section and answer all our queries. Staffs are excellently informed and museum is beautifully maintained. This museum creates awareness about the space missions

and could be a lot more inspiring for students to join ISRO. The museum offers a glimpse into India's glorious space research history.

Fig: Sounding rocket

After the museum visit, they took us to the sea side for watching the sounding rocket launch for scientific purposes. To aware the public on space related activities, visitors are allowed to witness the launch monthly on every third Wednesday. A crowd of space lovers were reached the gallery to witness the launch. Count down started, our eyes widened and at 11:45am sharp the rocket was launched. It was in the air ........ few seconds........ a crackling sound was there....... the rocket grew smaller and smaller, and, all of a sudden it was disappeared in the sky. Every single person in there was really excited and thrilled. It was a wonderful and unforgettable experience for us to witness an object leave the earth for outer space.

Fig: The crowd witnessing the sounding rocket launching

VSSC is a must visit place for space lovers to witness India's journey in space programme. It not only exhibits but also demonstrates the brilliant and thrilling developments of space technologies in India. We feel proud about the achievements of our scientists and certainly it was one of the life time experiences for us.