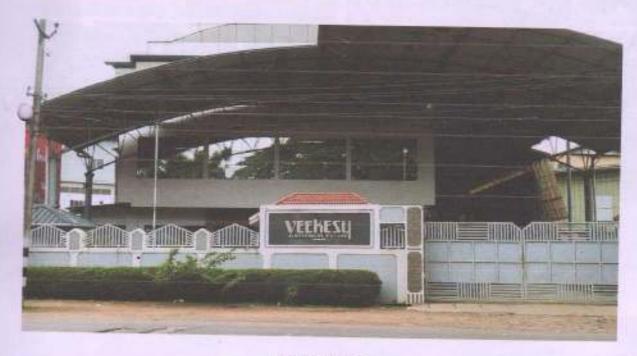

# VKC FOOTWEAR

VKC Group is a footwear manufacturing and marketing company, based in the Kozhikode district of Kerala state in the India. It is considered to be one of the biggest in the organised footwear sectors. It is also the largest branded PU footwear manufacturer in India. VKC MAMMED KOYA is the founder of VKC Group.

VKC Kozhikode

Aus

Manufacturing process in VKC Kozhikode

At VKC Kozhikode