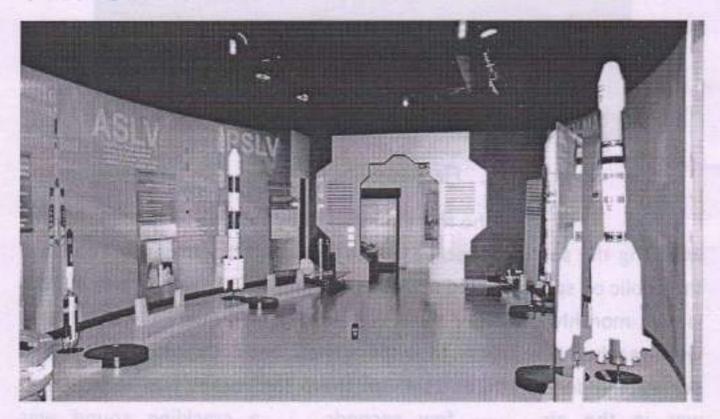

Fig: Inside the museum

The museum has full scale model of PSLV and PSLV heat shield on its premises. The museum also has scaled down models of GSLV, GSLV MK- III and ATV. Space museum provides a tell tale account of the Indian Space Programme from its infancy. This story is displayed in 6 sections, comprising of history, education, technology, applications, global and the future. The museum attracts regular crowds including students and the public. Expert persons are there to explain the history and working of each section and answer all our queries. Staffs are excellently informed and museum is beautifully maintained. This museum creates awareness about the space missions

and could be a lot more inspiring for students to join ISRO. The museum offers a glimpse into India's glorious space research history.

Fig: Sounding rocket

After the museum visit, they took us to the sea side for watching the sounding rocket launch for scientific purposes. To aware the public on space related activities, visitors are allowed to witness the launch monthly on every third Wednesday. A crowd of space lovers were reached the gallery to witness the launch. Count down started, our eyes widened and at 11:45am sharp the rocket was launched. It was in the air ........ few seconds........ a crackling sound was there....... the rocket grew smaller and smaller, and, all of a sudden it was disappeared in the sky. Every single person in there was really excited and thrilled. It was a wonderful and unforgettable experience for us to witness an object leave the earth for outer space.